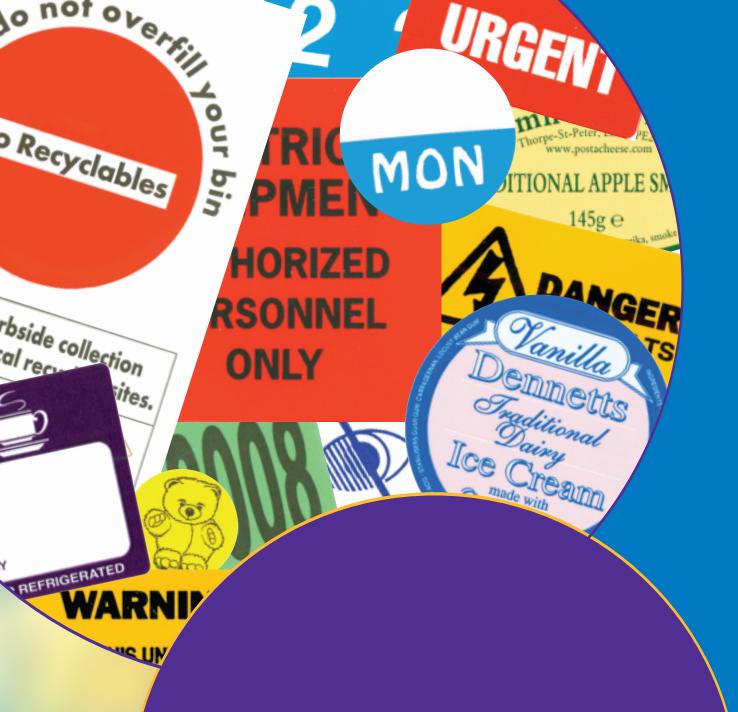

#### 'Endy' Fact 3

Extensive selection of items on offer - Plain and printed self adhesive labels in reels, sheets and singles. Computer Labels, Laser Labels, Tags, Tape, Window Stickers, Security Labels, Warning Labels, Car Park Tickets and much more.

#### **Including**

- **Hazard Warning Labels**
- Flag Day Labels
- **Despatch/Box End Labels**
- **Food Industry Labels**
- **Visitor Labels**
- **Service Tags**
- **Promotional Labels**
- **Postage Labels**

## warning labels & electrical labels

Stock or bespoke safety labels to suit safety requirements

ELECTRICAL EQUIPMENT AUTHORIZED PERSONNEL ONLY