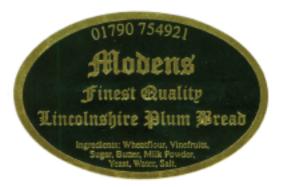

### labels for the food industry

Here is a selection of the type of labels we supply for the Food Industry. We can supply in a variety of adhesives including deep freeze and in a variety of colours.