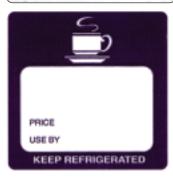

### labels for the food industry

Here is a selection of the type of labels we supply for the Food Industry. We can supply in a variety of adhesives including deep freeze and in a variety of colours.