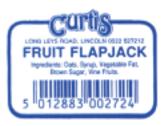

### labels for the food industry

Here is a selection of the type of labels we supply for the Food Industry. We can supply in a variety of adhesives including deep freeze and in a variety of colours.