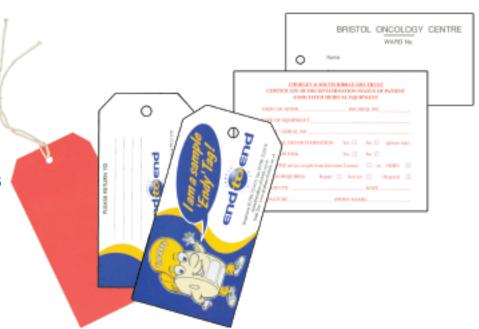

#### **Tags**

Printed and plain. We can supply these fitted with many attachments such as strings, washers, wires and eyelets.

## plus a full range of product tags

#### We can supply:

- Plain/Printed
- Strings/Washers
- Wires/Eyelets
- Card
- Tyvek
- Synteape