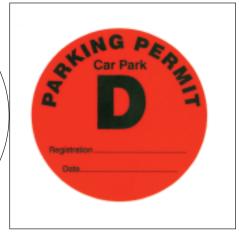

----------------|----------------------------------------------------------------------------------------|
| GROWING ORG                | ANICALLY SINCE 1975                                                                    |
| ORGANIC CERTIFICATION UK 5 | Pam Bowers Strawberry Fields, Stickford, Boston, Lincolnshire Tel & Fax (01205) 480490 |
| WWW.STRAWBERR              | YFIELDSORGANICS.CO.UK                                                                  |

## charity organisations & children's labels

Could your charity be better promoted?





































### places to visit / attractions

We supply many labels to the leisure industry including adventure parks, farms, museums and many more





















### car parking permits

Protect your car park







## warning labels & electrical labels

Stock or bespoke safety labels to suit safety requirements







































ELECTRICAL EQUIPMENT AUTHORIZED PERSONNEL ONLY

### information / coding labels

























HIGH RISK

## we also supply stock or bespoke printed tape



## we can also supply labels in sheet format



## plus a full range of product tags

#### We can supply:

- Plain/Printed
- Strings/Washers
- Wires/Eyelets
- Card
- Tyvek
- Synteape



# we also supply our labels to councils, emergency services and government bodies



many types of labels are available, please contact our team for further information

### conditions of sale

- General a) The Seller means End to End Labels Ltd.
   b) The Buyer means the Person, Firm, Company, Authority, A