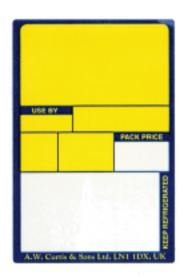

### labels for the food industry

Here is a selection of the type of labels we supply for the Food Industry. We can supply in a variety of adhesives including deep freeze and in a variety of colours.